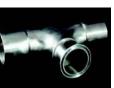

#### **QuickClamp Tee Fittings**

ACQQT 3-way QuickClamp Tee 2" & 3"

Stainless Steel construction

ACQGT

QuickClamp by Female Glue Pipe Tee (accessory only) 2" & 3" Stainless Steel construction

QuickClamp accessory items feature a stainless steel construction ensuring compatibility with the widest range of fuels including gasoline, gasoline-ethanol blends, ethanol, diesel, and biofuels.