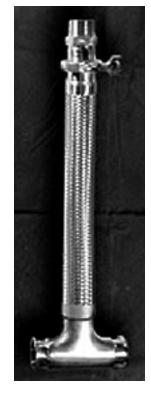

## FireShield QuickClamp Tee (Assemblies & Fittings)

QuickClamp assemblies make tight flex connector installations as easy as possible. Offered with a multitude of end connections and custom hose lengths, FireShield QuickClamp assemblies offer installers the ability to fasten one or both ends of a connector within a piping system with minimal use of tools - eliminating timely labor costs and increasing profits.

#### **QuickClamp Tee Assemblies**

| FSQT - QuickClamp Tee x QuickClamp Hex Male |          |                       |                       |
|---------------------------------------------|----------|-----------------------|-----------------------|
| ID (in)                                     | WP (psi) | Min. Bend Radius (in) | Standard Lengths (in) |
| 1-1/2                                       | 50       | 4-1/2                 | 18, 24, 30            |
| 2                                           | 50       | 6                     | 18, 24, 30            |

- UL-Listed up to 12 ft. lengths.
- FSQT features a 100% stainless steel construction.
- Overall length is measured from centerline of tee to opposite end including QuickClamp adapter.