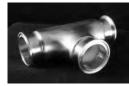

#### **QuickClamp Tee Fittings**

ACQQT 3-way QuickClamp Tee 2" & 3"

Stainless Steel construction

ACQGT

QuickClamp by Female Glue Pipe Tee (accessory only) 2" & 3" Stainless Steel construction

QuickClamp accessory items feature a stainless steel construction ensuring compatibility with the widest range of fuels including gasoline, gasoline-ethanol blends, ethanol, diesel, and biofuels.