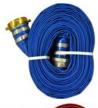

# **Eagle FLO® Blue PVC Discharge Hose**

1" to 6", Use for light duty, general purpose agricultural, irrigation, and construction applications.