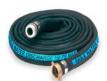

#### **Eagle Nitrile® 150 PSI Layflat Hose**

1.5" to 12", Designed as a dependable & durable, yet lightweight and flexible solution for high volume, high pressure water transfer applications.

Liverpool Location ISO 9001:2015 Certified QMS by Intertek