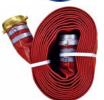

### **Eagle Red PVC HD Discharge Hose**

1.5" to 12", Designed for heavy-duty agricultural, quarry, irrigation, mining, construction and industrial applications.