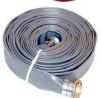

#### **Gray PVC Discharge Hose Medium/Light Duty**

1.5" to 6", For light to medium duty water discharge service in agricultural, guarry, irrigation, mining, construction and industrial applications.