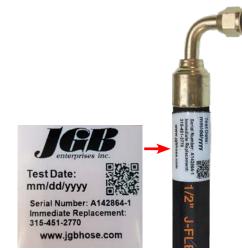

#### The Assembly Identification Label

HTS allows JGB to affix permanent asset labels to each assembly that presents critical, product-specific information that correlates to the digital record that is stored in the online customer portal. The asset label provides users in the field all of the necessary information needed to identify the assembly. If required your assembly label can be equipped with a custom QR code which can be scanned with a connected mobile device. Once scanned the user will be directed to that specific assembly's digital record, allowing him/her to view all critical details including the *ability to download test certificates directly to their device*.

Each tag can be fully customized to contain specific information. Customizing labels makes assembly identification quicker, reducing any downtime. JGB can customize your tag right down to including your logo! Built in scanner (Android Users) \*NOTE: Apple users simply scan

the assembly label with your camera

www.jgbhose.com