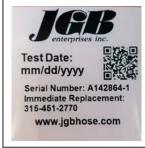

#### The Assembly Identification Label

HTS allows JGB to affix permanent asset labels to each assembly that presents critical, product-specific information that correlates to the digital record that is stored in the online customer portal. The asset label provides users in the field all of the necessary information needed to identify the assembly. If required your assembly label can be equipped with a custom QR code which can be scanned with a connected mobile device. Once scanned the user will be directed to that specific assembly's digital record, allowing him/her to view all critical details including the *ability to download test certificates directly to their device*.

Each tag can be fully customized to contain specific information. Customizing labels makes assembly identification quicker, reducing any downtime. JGB can customize your tag right down to including your logo! Built in scanner (Android Users) \*NOTE: Apple users simply scan

the assembly label with your camera

www.jgbhose.com