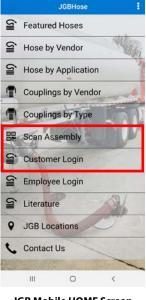

#### The JGB Mobile Application

The all new JGB Enterprises free mobile application allows users a "one touch" option to access the HTS portal, making it the ideal worksite assistant. It allows users to scan an assembly, and/or log into the customer HTS portal from any internet connected mobile device, making it a great tool for those in the field. The built-in scanner allows for easy label scanning and access to specific assembly data, including test certificates. The application also has a built-in log in screen which allows the user to log into the portal right from the app, no need to navigate via a browser to log in.

> The JGB app Home Screen allows easy navigation to the login screen and Assembly Scanner.

Scan here for user manual OR

Visit: http://www.jgbhose.com/catalogs/Hose-Tracking-System-HTS.pdf

Click for directions: JGB<sup>®</sup> Headquarters Liverpool, NY 13088 (315) 451-2770